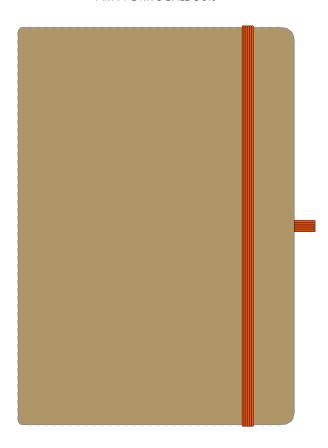

Product and Artwork Proof NEBRASKA

Your Ref: Quantity: Product Code: QS0545
Our Ref: Version: 1 Product Colour: AMBER

**PRINTING CONCERNS:** 

We stock this item in the following colours

**PANTONE REFERENCE(S)** 

🚱 Full colour edge to edge

Due to the nature of the product the print position may vary by 2 -  $3\,$  mm